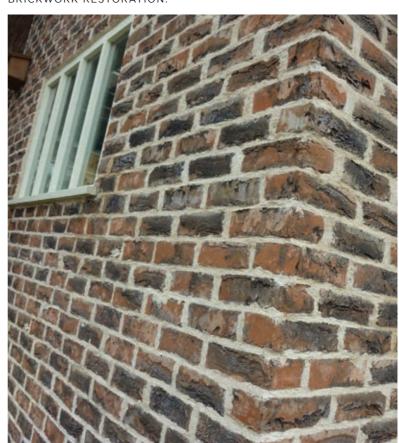

#### VIBRANT ORANGE REDS MAKE FOR A DISTINCTIVE APPEARANCE.

HUNSINGORE BLEND

9

DARK, MULTI PURPLE AND RED HUES. SEEN HERE IN MAXIMA FORMAT.

LADDUS BLEND

WEATHERED MULTI REDS AND BROWNS - PERFECTLY SUITED FOR BRICKWORK RESTORATION.