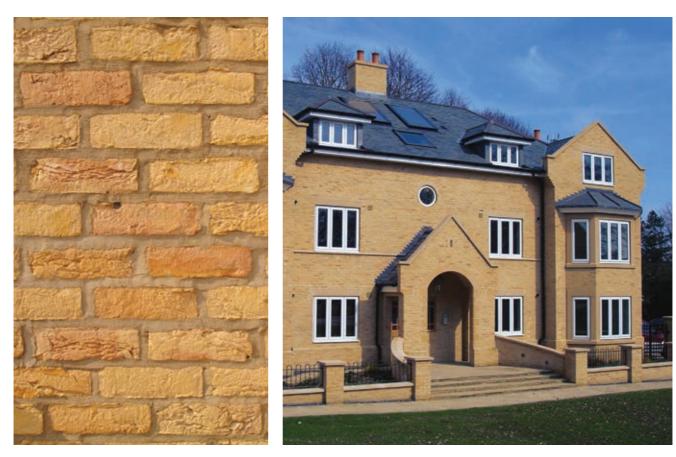

#### KILBURN BLEND

A GOLDEN/WHITE CLAY BODIED BRICK, WITH A SUBTLE WEATHERED PATINA.