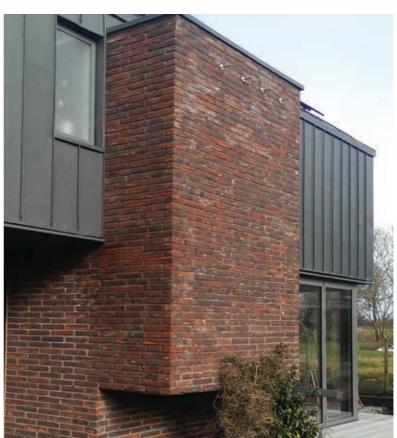

#### INNOVATION IN CLAY.

MAXIMA is York Handmade's range of long format bricks, developed to create our future built environment. Contemporary and innovative designs can be brought to life with our extensive range of colours, textures and sizes. Special shapes and pre cast brick units, suitable for use with off-site building solutions, can also be manufactured, offering almost limitless design possibilities.