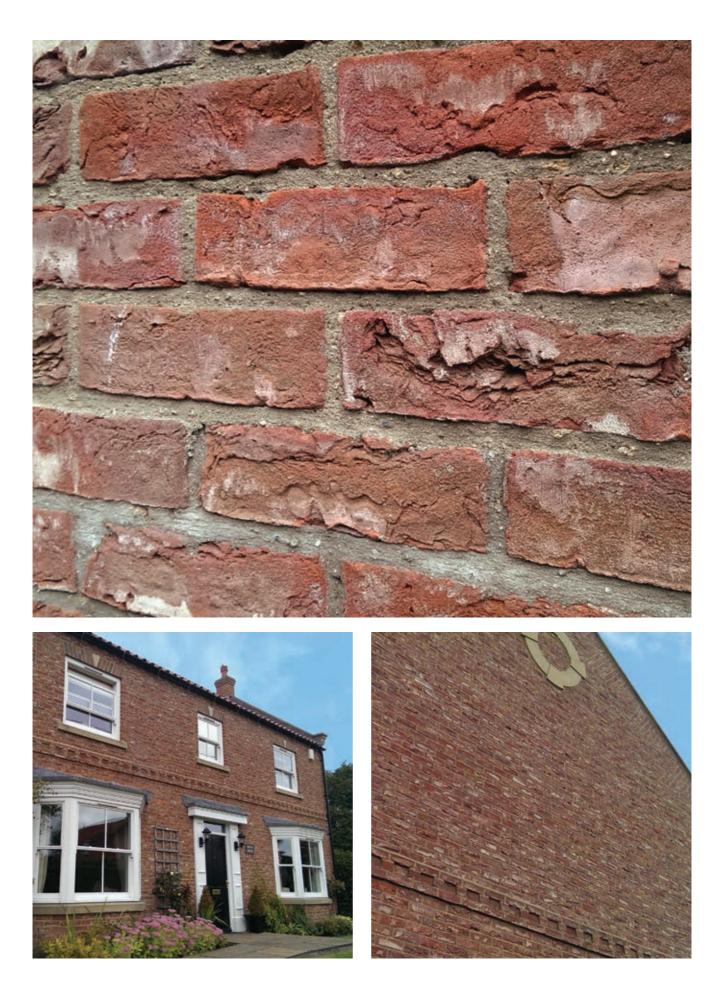

#### AS INDIVIDUAL AS YOU ARE

Our 'hands on' manufacturing process allows for unsurpassed product flexibility, with bespoke sizes, shapes, textures and colour blends available to order. By pre blending your bricks prior to despatch, we ensure a high level of consistency and quality of the products reaching site.

#### SOMETHING SPECIAL

To enhance your designs, York Handmade not only offer British Standard special shapes in all our blends but have the flexibility to produce intricate and unique non BS clay pieces to order, subject to receipt of accurate dimensional drawings.