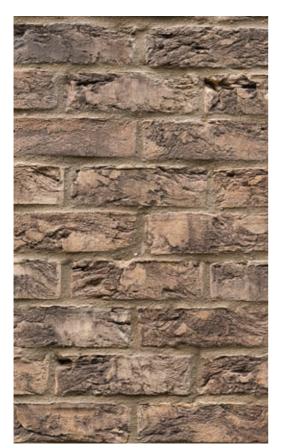

6

AN ARRAY OF SUBTLE GOLD AND BUFF, TINGED WITH BLUE AND RED.

ALDWARK BLEND

8

ATTRACTIVE BLEND OF MULTI PURPLE AND OCHRE TONES.