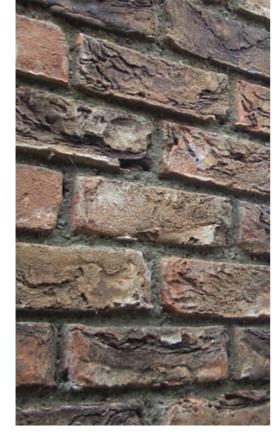

#### VIBRANT ORANGE REDS MAKE FOR A DISTINCTIVE APPEARANCE.

HUNSINGORE BLEND

9

DARK, MULTI PURPLE AND RED HUES. SEEN HERE IN MAXIMA FORMAT.

LADDUS BLEND

WEATHERED MULTI REDS AND BROWNS - PERFECTLY SUITED FOR BRICKWORK RESTORATION.