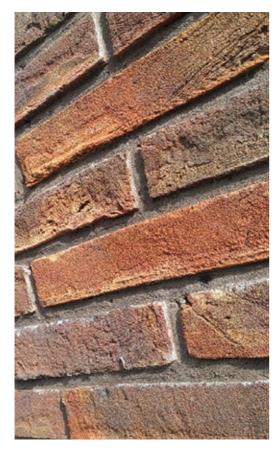

#### VIBRANT ORANGE REDS MAKE FOR A DISTINCTIVE APPEARANCE.

HUNSINGORE BLEND

9

DARK, MULTI PURPLE AND RED HUES. SEEN HERE IN MAXIMA FORMAT.

LADDUS BLEND

WEATHERED MULTI REDS AND BROWNS - PERFECTLY SUITED FOR BRICKWORK RESTORATION.