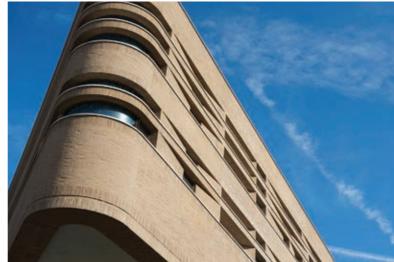

#### INNOVATION IN CLAY.

MAXIMA is York Handmade's range of long format bricks, developed to create our future built environment. Contemporary and innovative designs can be brought to life with our extensive range of colours, textures and sizes. Special shapes and pre cast brick units, suitable for use with off-site building solutions, can also be manufactured, offering almost limitless design possibilities.