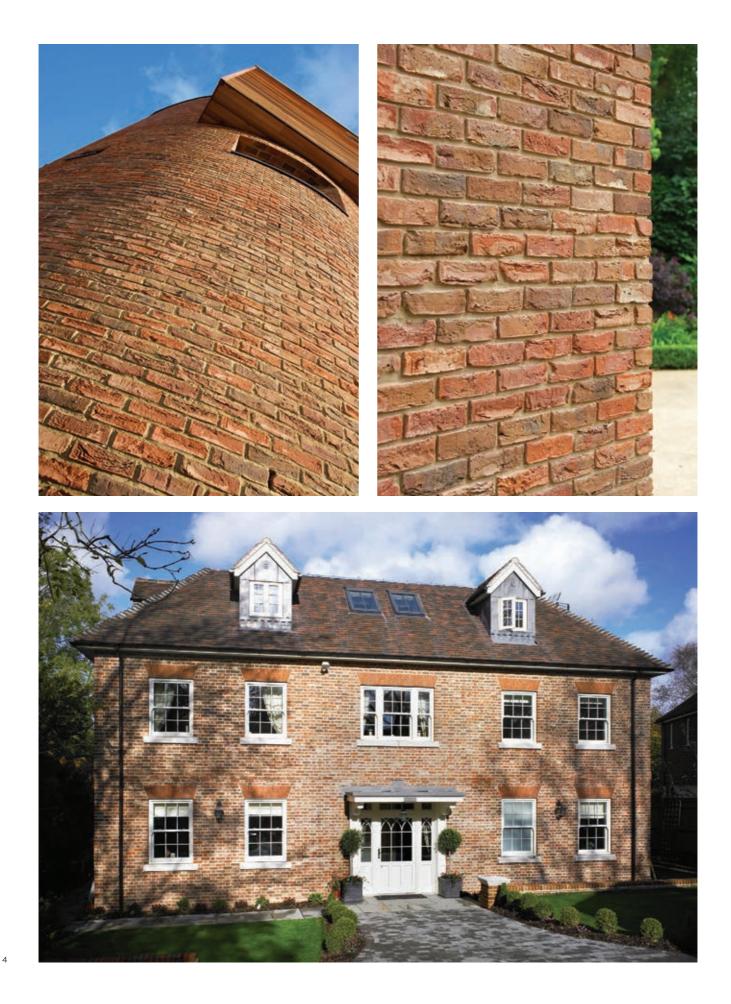

#### TRADITIONAL VALUES, MODERN APPLICATIONS.

**York Handmade Brick Company Ltd.** was founded in 1988 to manufacture genuine handmade clay bricks, pavers, special shapes and terracotta floor tiles.

Based near York, England, our aim is to produce a wide variety of colour, texture and size in brick, perfect for sensitive restoration and prestigious new build projects alike.

An award winning pedigree proves our capability to manufacture beautiful bricks, for use in the enhancement of our built environment. With a workforce of 30 people, we pride ourselves on the employment of a local labour force, trained in the skills to help them become master brick makers.