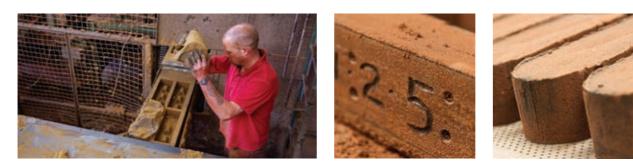

## HERITAGE IN OUR HANDS

York Handmade is sited on a rich seam of Lacustrine clay, a mudstone laid down in the Triassic era. This natural resource has been utilised by brick makers in this part of the country since Roman times.

This type of clay is very malleable, easily worked, fires to produce a rich palette of colour and is ideally suited to fashioning detailed shapes and sizes...the hallmark of York Handmade Brick.