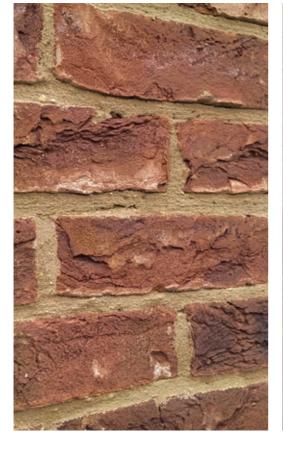

textures and colour blends available to order. By pre blending your bricks prior to despatch, we ensure a high level of consistency and quality of the products reaching site.

BRICKS

#### SOMETHING SPECIAL

To enhance your designs, York Handmade not only offer British Standard special shapes in all our blends but have the flexibility to produce intricate and unique non BS clay pieces to order, subject to receipt of accurate dimensional drawings.

#### SUPERIOR SERVICE

With many years of accumulated experience in the brick industry, our sales team and dedicated brick making artisans will work closely with you to provide the highest levels of customer support and satisfaction, whatever the size of your project.











6



AN ARRAY OF SUBTLE GOLD AND BUFF, TINGED WITH BLUE AND RED.







ALDWARK BLEND

8

ATTRACTIVE BLEND OF MULTI PURPLE AND OCHRE TONES.





#### LINDUM BLEND

#### VIBRANT ORANGE REDS MAKE FOR A DISTINCTIVE APPEARANCE.



HUNSINGORE BLEND



9

DARK, MULTI PURPLE AND RED HUES. SEEN HERE IN MAXIMA FORMAT.





LADDUS BLEND

WEATHERED MULTI REDS AND BROWNS - PERFECTLY SUITED FOR BRICKWORK RESTORATION.

#### BYLAND BLEND

#### CONTEMPORARY RICH, GOLDEN AND BUFF MULTI COLOURS.



#### KILBURN BLEND



A GOLDEN/WHITE CLAY BODIED BRICK, WITH A SUBTLE WEATHERED PATINA.



#### MACHINE MADE BRICKS

#### TRADITION AND HERITAGE IN BRICK.

A timeless range of imperial sized bricks, which compliment and protect our country's built heritage. Bespoke colour blends and special shapes are available to order.



#### SPECIAL SHAPES

#### WHERE IMAGINATION IS THE ONLY