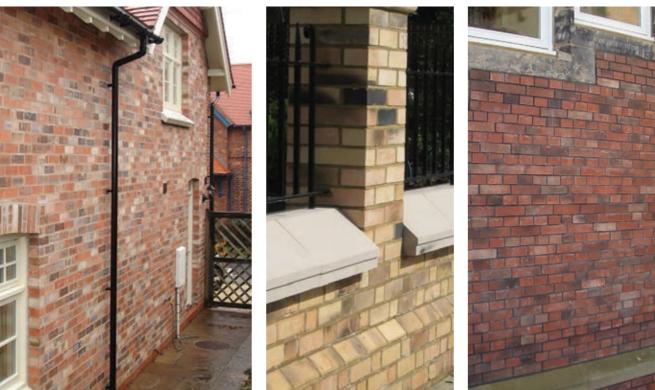

#### AS INDIVIDUAL AS YOU ARE

Our 'hands on' manufacturing process allows for unsurpassed product flexibility, with bespoke sizes, shapes, textures and colour blends available to order. By pre blending your bricks prior to despatch, we ensure a high level of consistency and quality of the products reaching site.

#### SOMETHING SPECIAL

To enhance your designs, York Handmade not only offer British Standard special shapes in all our blends but have the flexibility to produce intricate and unique non BS clay pieces to order, subject to receipt of accurate dimensional drawings.

#### SUPERIOR SERVICE

With many years of accumulated experience in the brick industry, our sales team and dedicated brick making artisans will work closely with you to provide the highest levels of customer support and satisfaction, whatever the size of your project.