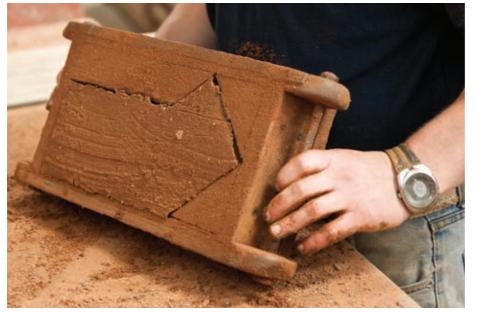

#### AS INDIVIDUAL AS YOU ARE

Our 'hands on' manufacturing process allows for unsurpassed product flexibility, with bespoke sizes, shapes, textures and colour blends available to order. By pre blending your bricks prior to despatch, we ensure a high level of consistency and quality of the products reaching site.

## HERITAGE IN OUR HANDS

York Handmade is sited on a rich seam of Lacustrine clay, a mudstone laid down in the Triassic era. This natural resource has been utilised by brick makers in this part of the country since Roman times.

This type of clay is very malleable, easily worked, fires to produce a rich palette of colour and is ideally suited to fashioning detailed shapes and sizes...the hallmark of York Handmade Brick.