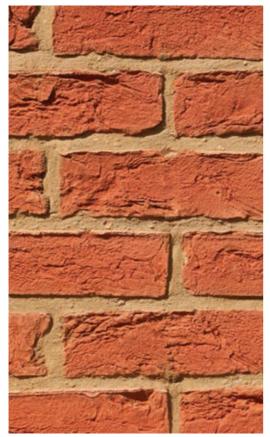

6

AN ARRAY OF SUBTLE GOLD AND BUFF, TINGED WITH BLUE AND RED.

ALDWARK BLEND

8

ATTRACTIVE BLEND OF MULTI PURPLE AND OCHRE TONES.